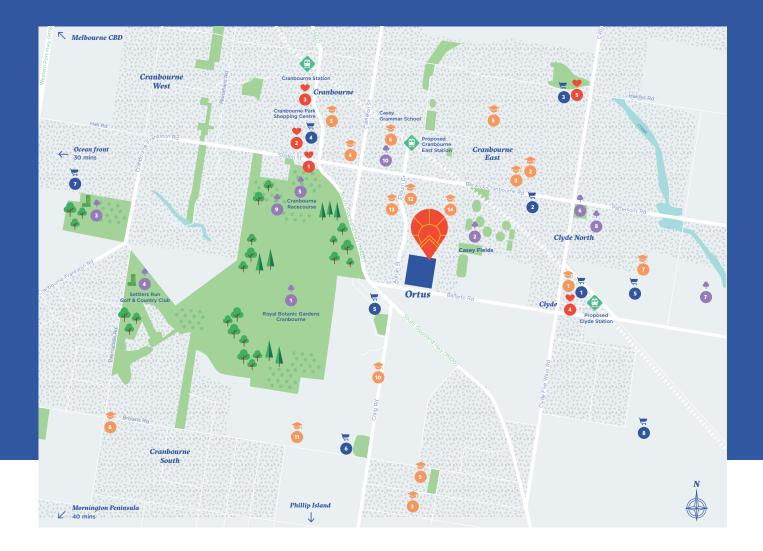

### Explore the area

#### Transport

Cranbourne Station **Proposed Clyde Station** South Gippsland Hwy Western Port Hwy Proposed Cranbourne East Station

#### **Shopping**

- Clyde Village Store
- Shopping on Clyde
- Selandra Rise Shopping Centre
- 4. Cranbourne Park Shopping Centre
- Proposed Local Town Centre
- Future Coles & Shopping Village
- Clarinda Village
- 8. Arnotts Vegetable Farm

#### Sport & Leisure

- Royal Botanic Gardens Cranbourne
- Casey Fields
- Ranfurlie Golf Club
- Settlers Run Golf Course
- Cranbourne Racecourse
- 6. Clyde Recreation Reserve
- **Proposed Indoor Sports Facility**
- 8. Proposed Sports Fields
- Cranbourne Turf Club
- 10. Casey RACE

#### Health

- Monash Health Cranbourne **Integrated Care Centre**
- Cranbourne Park Family Care Clinic
- Casey Medical Centre Cranbourne
- Valetta Street Medical Centre
- Clyde North Medical Centre

#### Schools

- Clyde Primary School
  - St. Peter's Clyde North Campus
- St. Thomas the Apostle CatholicPrimary School
- Cranbourne Primary School
- Cranbourne Secondary College
- Casey Grammar School
- **Proposed Government School** Cranbourne South Primary
- **Devon Meadows Primary School**
- 10. Future Childcare Centre
- 11. Botanic Ridge Primary School
- 12. Bluebird Early Education Casey Fields
- Casey Fields Primary School
- 14. One Early Education Centre