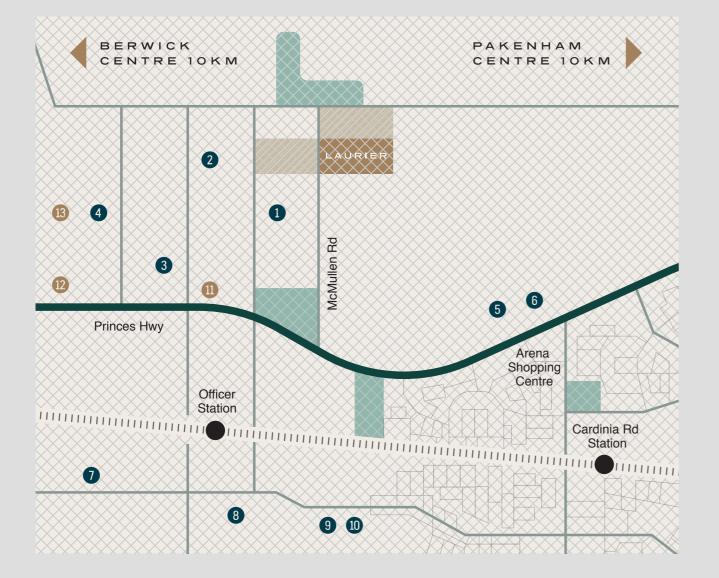

#### Schools

- 1 Heritage College P–12
- Berwick Grammar School 2
- Officer Primary School 3
- 4 St. Brigid's Catholic Primary School
- St. Clare's Primary School 5
- St. Francis Xavier P–12 6
- Maranatha Christian School P–12 7
- Officer Secondary College 8
- 9 Bridgewood Primary School
- 10 Bridgewood Child and Family Centre

## Cafe / Restaurants

- 11 Chelle's Soulfood
- 12 The Timber Mill Cafe
- 13 D'Angelo Estate Vineyard
- Future Residential

IIIIII Train

LAURIEROFFICER.COM.AU