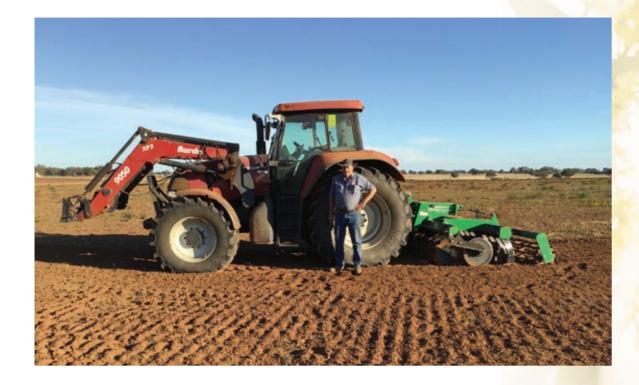

## A trusted developer

After buying the Exford Waters land parcel in 2004, developer Bill Green was adamant in keeping the historical features in tact with the Exford Weir continuing to be accessible for future residents of the estate.

Bill has been involved with purchasing land and transforming properties since 1974. From running sheep, cattle and cropping on over 6000 hectares to developing the successful and completed Diamond Rise Estate in Melton.

With a vision to create a master planned community that backs onto the Werribee River, Bill is on site daily ensuring deadlines are met for purchasers. Life on the Riverbank is all made possible due to Bill's commitment to a plan coming to fruition.