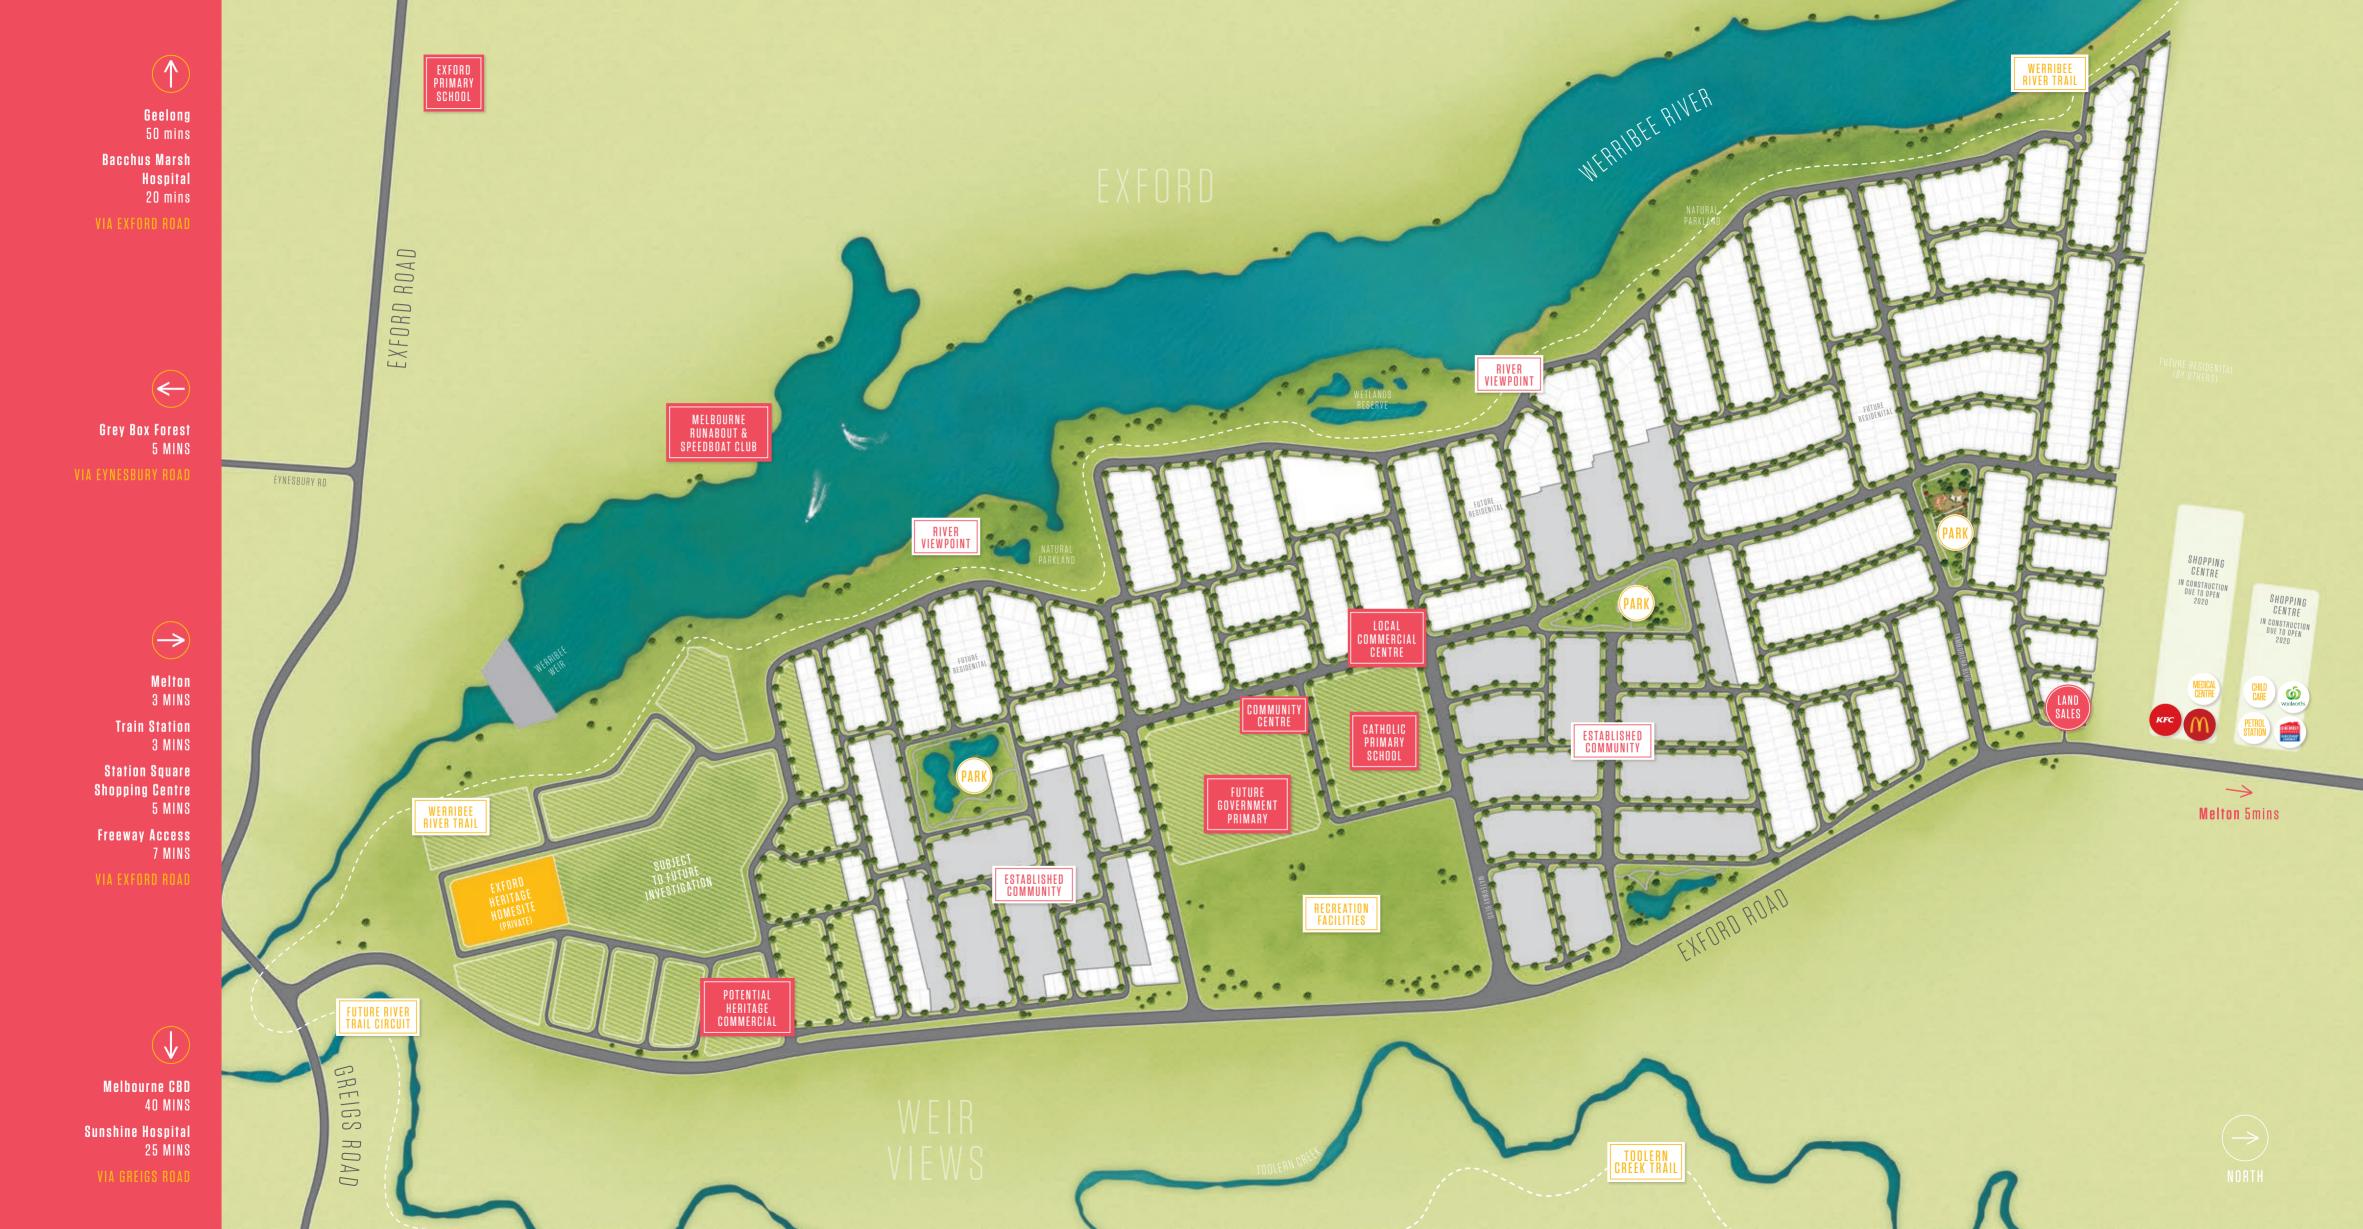

"Exford Waters is where idyllic community living and nature merge"

Everything on your doorstep.

"Exford Waters offers everything you need to feel connected"

Whether you're enjoying a quiet morning coffee at a local café or taking a day trip, there is plenty to do in the surrounding area. An abundance of retail, local schools and sporting clubs allow you to develop your lifestyle and grow your family to it's full potential.

need to suit your ever changing lifestyle.