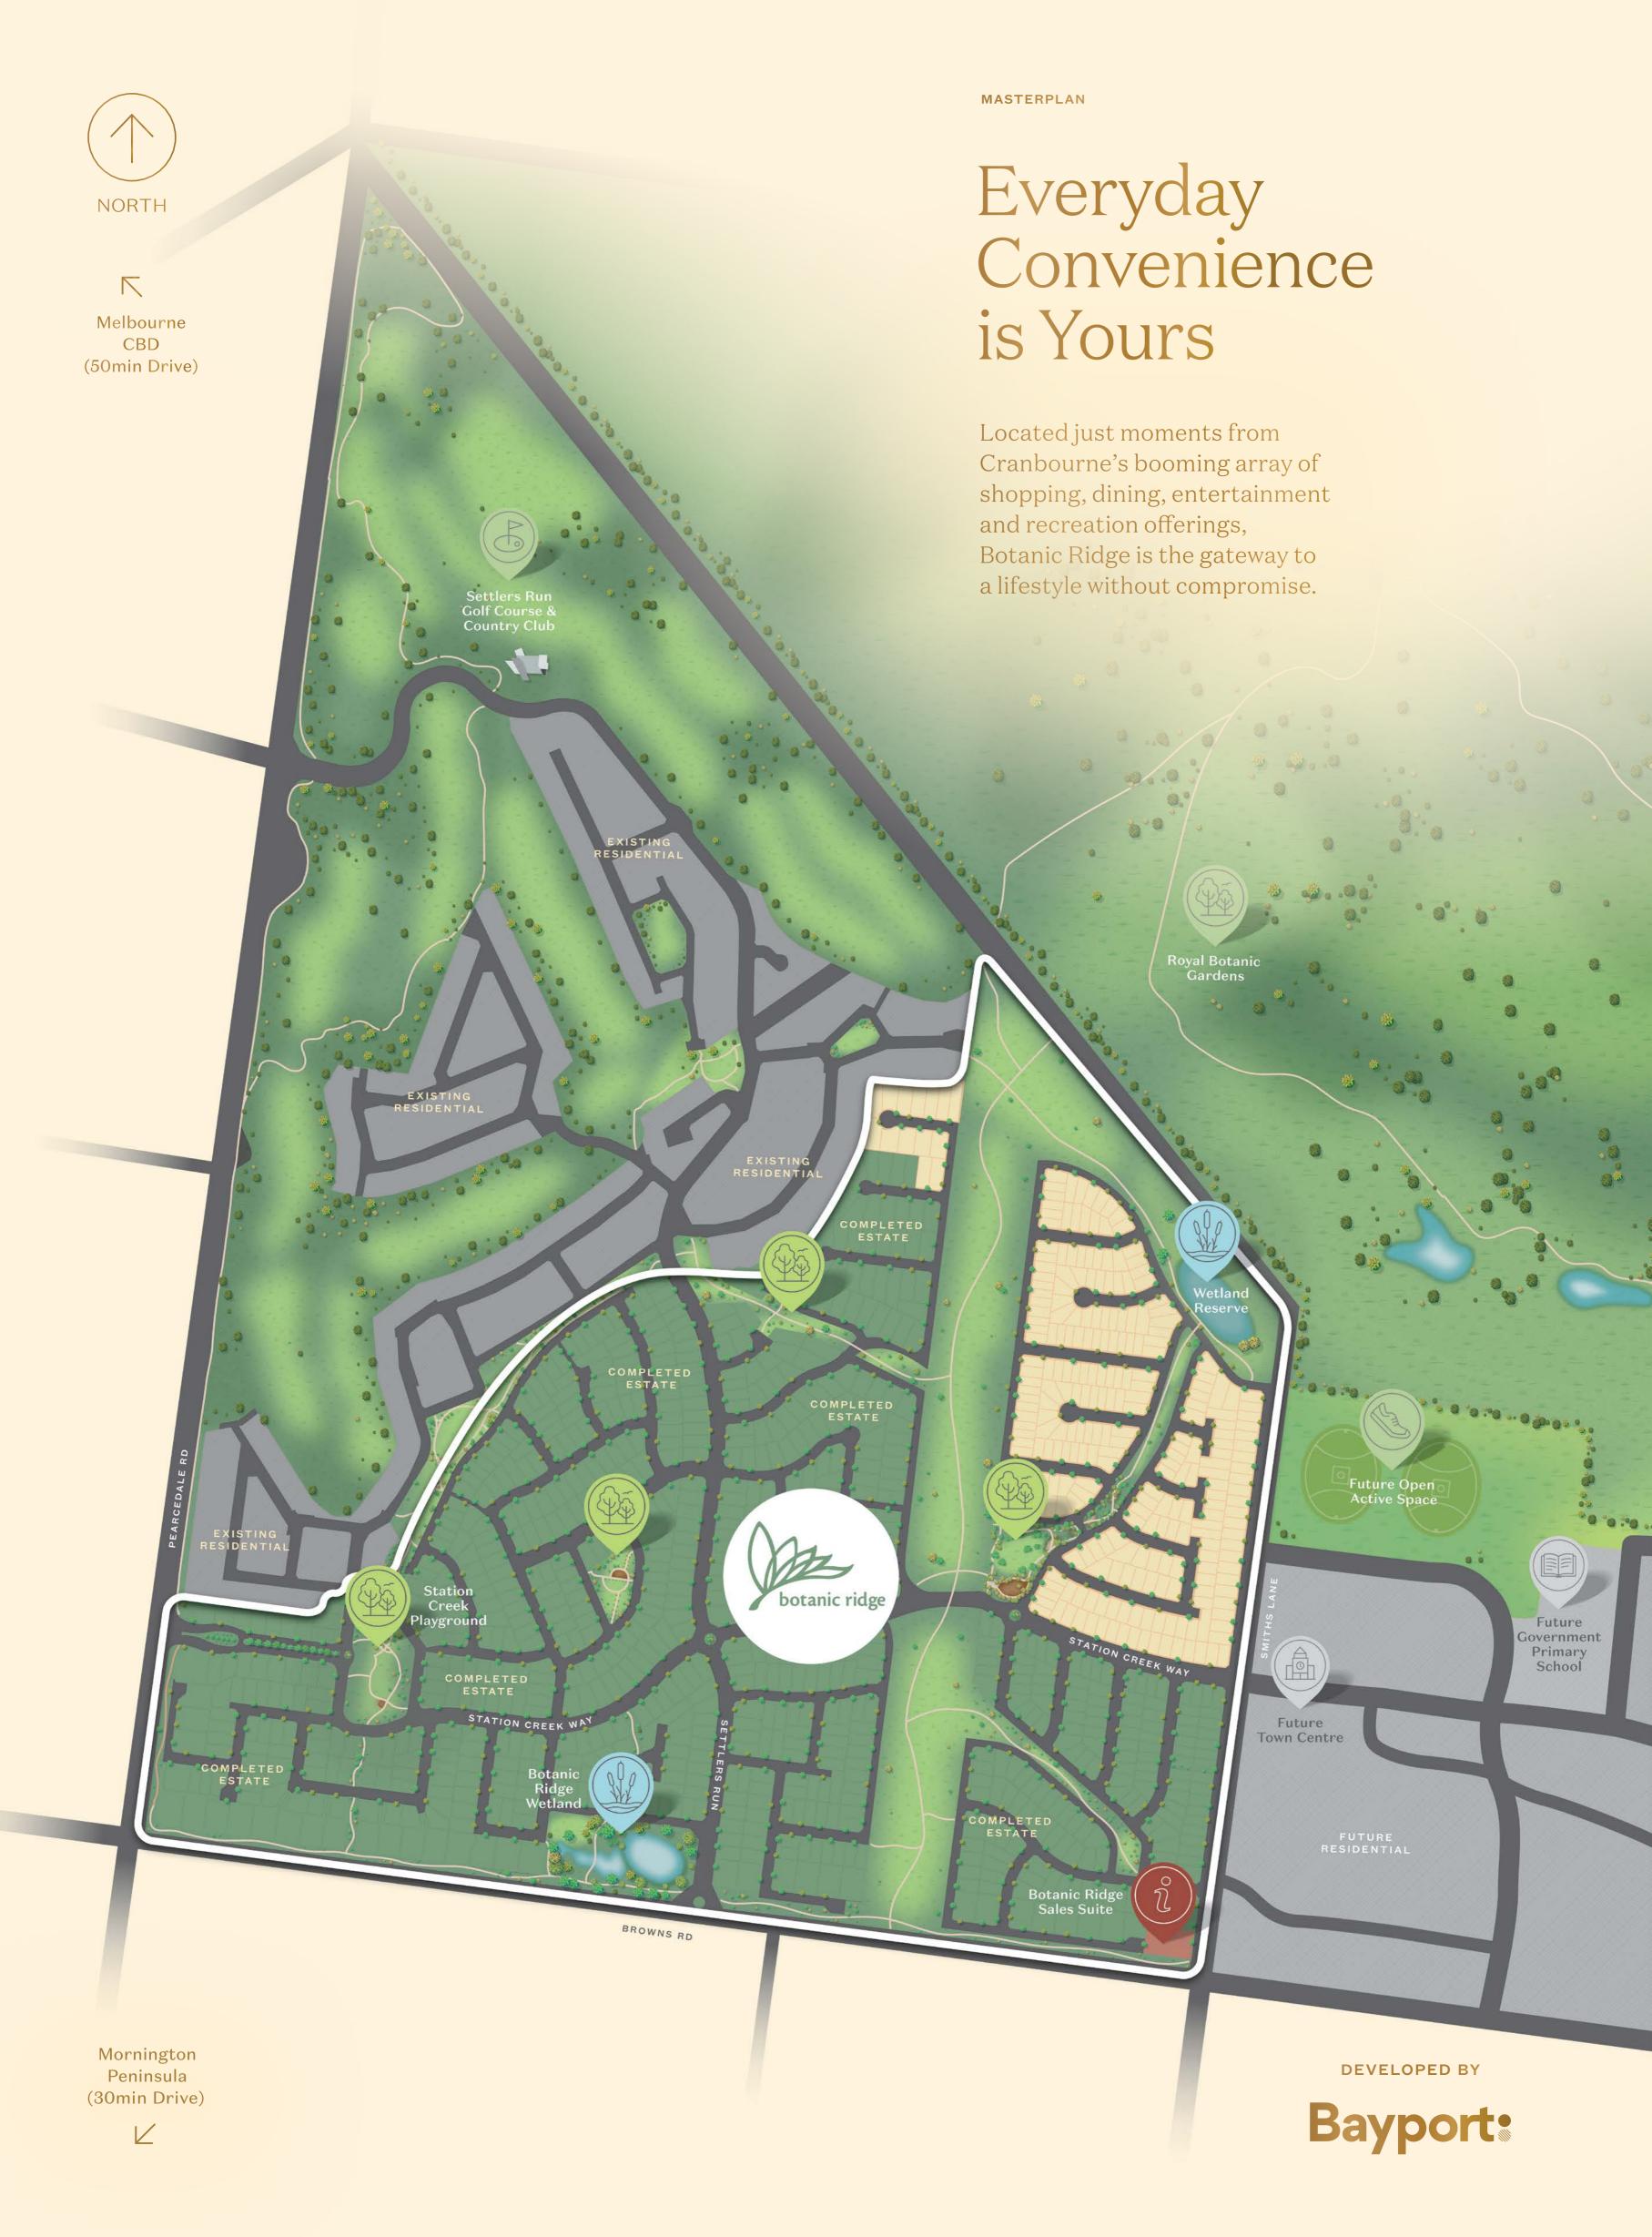

## The Original Story

In a prime location between the Royal Botanic Gardens Cranbourne and the world-class Settlers Run Golf & Country Club, Botanic Ridge boasts the utmost convenience and connection to the very best of Cranbourne and its surrounds. Be part of a one-of-a-kind community with an exceptional lifestyle and a rewarding future. The sprawling 325 hectares of undulating land, lush green open space and mature trees showcases a diverse collection of housing styles that cater for every family's needs. An active outdoor lifestyle is on the doorstep with the community's vast network of landscaped parks, recreation reserves, wetlands and 10km of walking trails integral to the living experience.

### A Community Finished to Perfection

A true reflection of its peaceful semi-rural location, developer Bayport's inspired vision has delivered an outstanding community where beautifully crafted nomes finished to perfection are set in a natural wonderland with immediate access to city-style amenity and connection.

### LOCATION

Connect to the Melbourne CBD via the nearby M1 freeway and travel to surrounding suburbs on regular services from Cranbourne Station, just 15 minutes from home. In just 30 minutes you can be on the spectacular Mornington Peninsula with its famous wineries and mesmerising coastline.