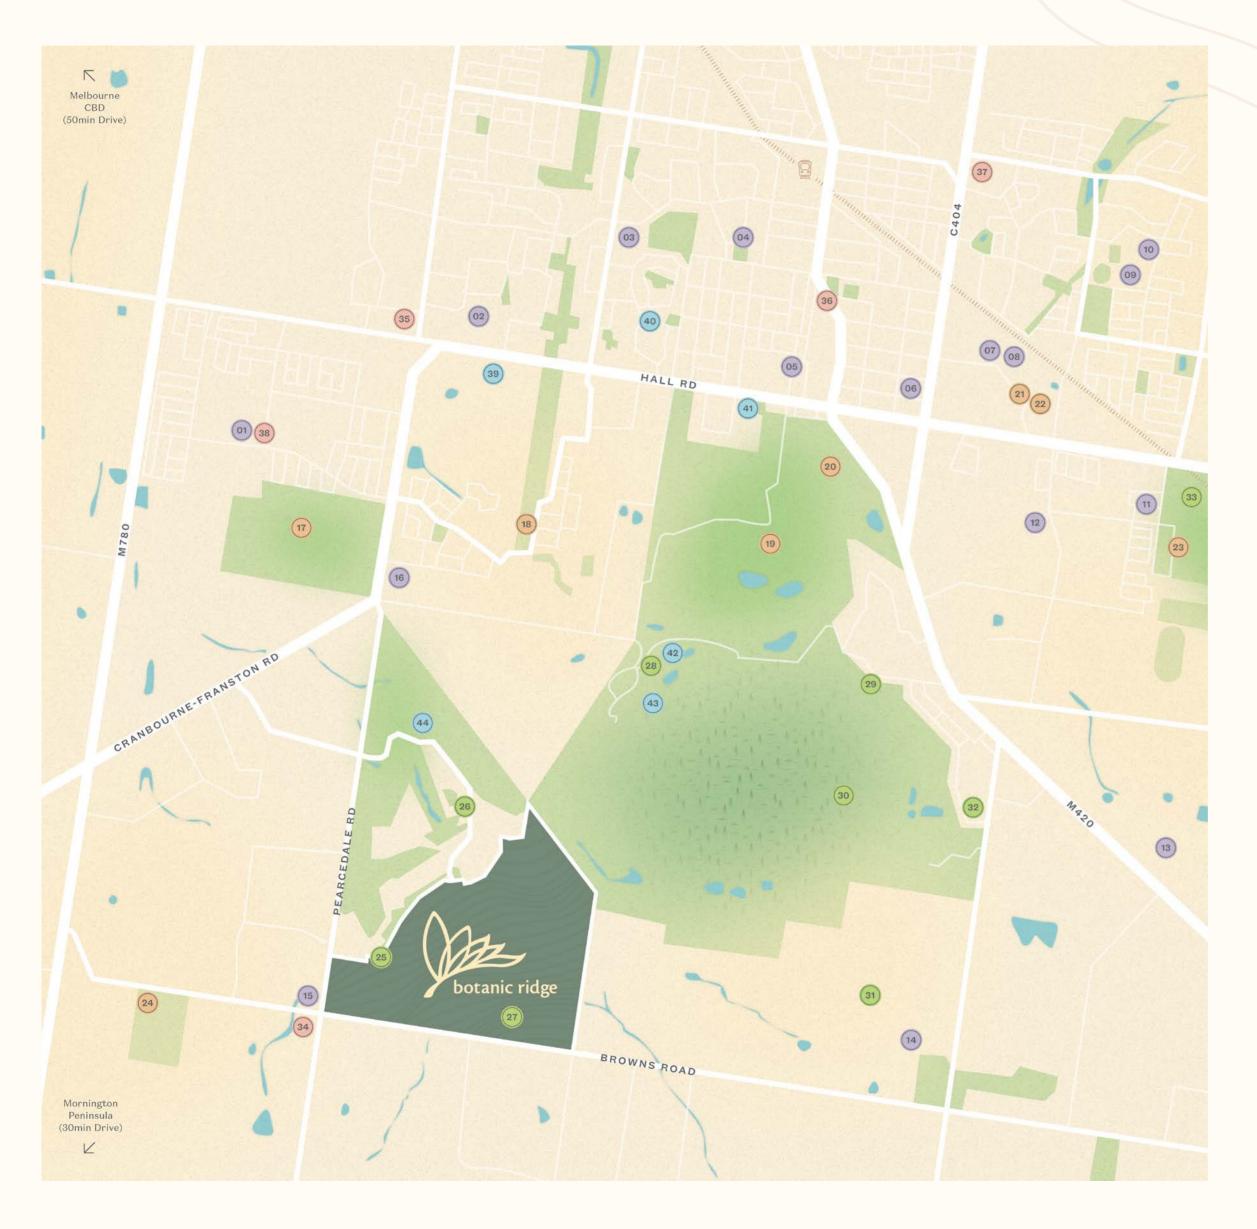

### EDUCATION

| 01 | Barton Primary School |
|----|-----------------------|
| 02 | St Peter's College    |
| 03 | Cranbourne West       |
|    | Primary               |
| 04 | Clarendon St Preschoo |

- O5 St Agatha's Primary
- 06 Cranbourne Primary School
- 07 Casey Grammar School
- 08 Marnebek School09 Cranbourne East
- Primary School
  Cranbourne East
- Secondary School

  11 One Early Education
  Group
- 12 Bluebird Early Education Casey Fields
- 3 Lighthouse Christian College
- 14 Botanic Ridge Primary School
- 15 Cranbourne South Primary School
- 16 Aussie Kindies Early Learning

### PARKS & NATURE

| 25 | Station St Playground   |
|----|-------------------------|
| 26 | Sparks Court Reserve    |
|    | Playground              |
| 27 | Botanic Ridge Walk      |
| 28 | Arid Garden, Royal      |
|    | Botanic Gardens         |
| 29 | Royal Botanic Gardens   |
|    | Cranbourne              |
| 30 | Stringybark Picnic Area |
| 31 | Junction Village        |
|    | Recreation Reserve      |
| 32 | Homestead Park - Peet   |
| 33 | Casey Fields            |

### SHOPPING & RETAIL

- Cranbourne South General Store
- 35 Woolworths36 IGA Cranbourne West
- 37 Hunt Club Village Shopping Centre
- 38 Cranbourne Park Shopping Centre

### FITNESS & RECREATION

- 17 Ranfurlie Golf Club
- 18 Brooklands BMX Park
- 19 Cranbourne Training Complex
- 20 Cranbourne Racecourse
- 21 Casey Stadium
- 22 Casey RACE
- 23 Cranbourne Little Athletics Club
- 24 Cranbourne South Tennis Club

### RESTAURANTS & CAFÉS

- 39 Amstel Club
- **40** Malihka Restaurant
- The Bear House RestaurantCranbourne Gardens Kiosk
- **43** Boon Wurrung Café
  - VUE Restaurant