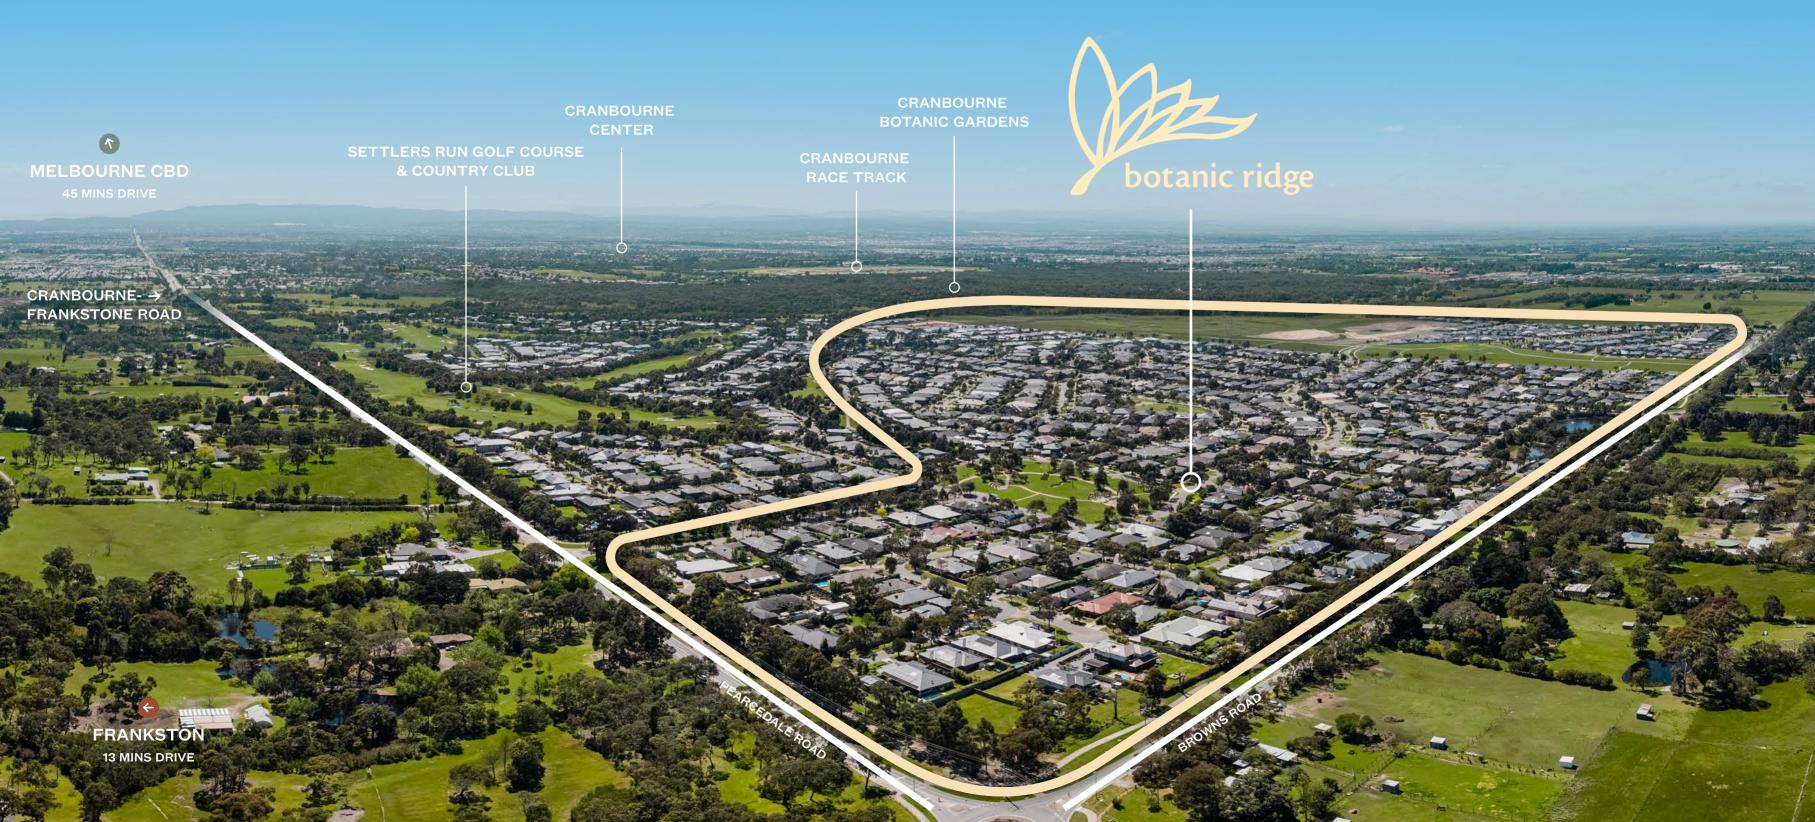

## The Original Story

In a prime location between the Royal Botanic Gardens Cranbourne and the world-class Settlers Run Golf & Country Club, Botanic Ridge boasts the utmost convenience and connection to the very best of Cranbourne and its surrounds. Be part of a one-of-a-kind community with an exceptional lifestyle and a rewarding future. The sprawling 325 hectares of undulating land, lush green open space and mature trees showcases a diverse collection of housing styles that cater for every family's needs. An active outdoor lifestyle is on the doorstep with the community's vast network of landscaped parks, recreation reserves, wetlands and 10km of walking trails integral to the living experience.

### LOCATION

Connect to the Melbourne CBD via the nearby M1 freeway and travel to surrounding suburbs on regular services from Cranbourne Station, just 15 minutes from home. In just 30 minutes you can be on the spectacular Mornington Peninsula with its famous wineries and mesmerising coastline.