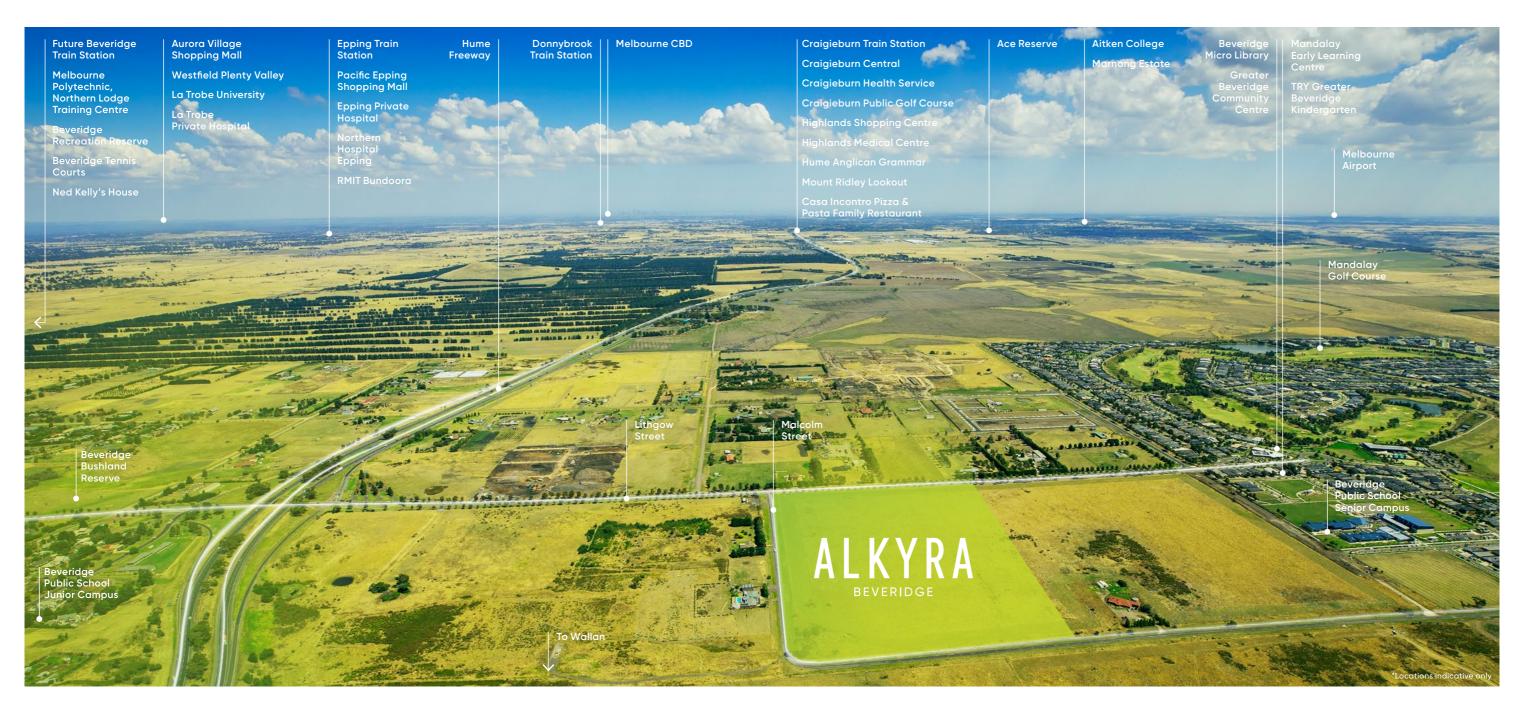

# Brighter connections

Positioned with excellent proximity to rail, road and public transport infrastructure, you're never too far away from what matters most.

Located just 40km from the heart of Melbourne's CBD, Alkyra is seamlessly connected to its surrounding areas via easy access to the Hume Highway, a proposed Outer Metropolitan Ring Road transport corridor, the Melbourne-Sydney railway line and a future-planned Beveridge railway station.

### Transport

- 1 Epping Train Station
- 2 Craigieburn Train Station
- 3 Donnybrook Train Station
- 4 Future Beveridge Train Station
- 5 Wallan Train Station

### **Shopping**

- 6 Aldi (Wallan)
- 7 Aurora Village Shopping Mall
- 8 Coles (Wallan)
- 9 Craigieburn Central
- 10 Highlands Shopping Centre
- 11 Pacific Epping Shopping Mall
- 12 Wellington Square Shopping Centre
- 13 Westfield Plenty Valley
- 14 Woolworths (Wallan)

### **Early Learning Centres**

- 15 Creative Garden Early Learning Wallan
- 16 Dudley Street Childcare & Kindergarten
- 17 Mandalay Early Learning Centre
- 18 TRY Greater Beveridge Kindergarten

### **Primary & Secondary Schools**

- 19 Aitken College
- 20 Beveridge Public School Junior Campus
- 21 Beveridge Public School Senior Campus
- 22 Hume Anglican Grammar (Mickleham)
- 23 Hume Anglican Grammar (Donnybrook)
- 24 Wallan Primary School
- 25 Wallan Secondary College

### **Tertiary Education**

- 26 La Trobe University
- 27 Melbourne Polytechnic, Northern Lodge Training Centre
- 28 RMIT Bundoora

### Medical

- 29 Craigieburn Health Service
- 30 Epping Private Hospital
- 31 Highlands Medical Centre
- 32 La Trobe Private Hospital
- 33 Wallan Medical & Specialist Centre
- 34 Northern Hospital Epping

### Sport, Parks & Recreation

- 35 Ace Reserve (playground, tennis courts, basketball courts)
- 36 Beveridge Bushland Reserve
- 37 Greater Beveridge Community Centre and Beveridge Micro Library
- 38 Beveridge Recreation Reserve
- 39 Beveridge Tennis Courts
- 40 Greenhill Reserve (Sports Complex)
- 41 Hadfield Park
- 42 Mount Ridley Lookout
- 43 Ned Kelly's House
- 44 The Community Bank Adventure Playground

### **Golf Clubs**

- 45 Craigieburn Public Golf Course
- 46 Hidden Valley Golf & Country Club
- 47 Mandalay Golf Course

### **Eateries**

- 48 Casa Incontro Pizza & Pasta Family Restaurant
- 49 Hogan's Hotel Motel (Cafe, Bar, Restaurant)
- 50 Marnong Estate (Winery & Restaurant)

### Airport

51 – Melbourne Airport (Tullamarine)